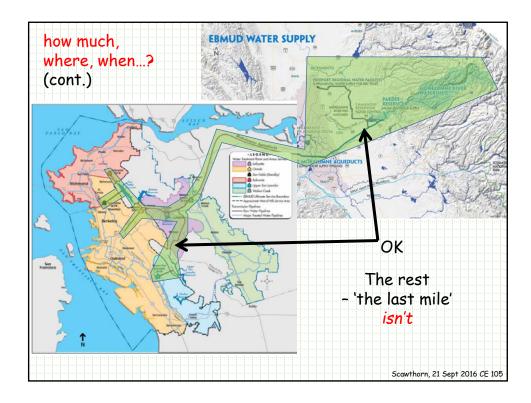

Scawthorn, 21 Sept 2016 CE 105

| how much, where      | , when?         |          |       |                      |  |
|----------------------|-----------------|----------|-------|----------------------|--|
| Who                  | When (hours)    | Quantity | Where | How                  |  |
| Firefighters         | 10 <sup>0</sup> |          |       |                      |  |
| Residents            | 10 <sup>1</sup> |          |       |                      |  |
| Hospitals            | 10 <sup>0</sup> |          |       |                      |  |
| Restaurants          | 10 <sup>1</sup> |          |       |                      |  |
| Business (selected?) | 10 <sup>1</sup> |          |       |                      |  |
| Business (general)   | 10 <sup>2</sup> |          |       |                      |  |
| Industry             | 10 <sup>2</sup> |          |       |                      |  |
| Ag / irrigation      | 10 <sup>2</sup> |          |       |                      |  |
| Others ?             |                 |          |       |                      |  |
|                      |                 |          |       | wthorn, 21 Sept 2016 |  |